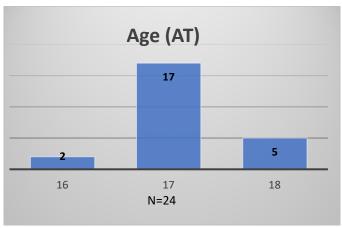

## Daily Data Dashboard – February 16, 2024 Demographics for JTDC Population Friday Morning Midnight Count

Total # of probation Involved youth<sup>1</sup>: 1,352

<sup>&</sup>lt;sup>1</sup> Probation Active: Any youth who is pending sentencing with an active social history, has been formally placed on probation or supervision with Cook County Juvenile Probation on the date of the report.

Data sources: cFive Supervisor – Probation Population and RMIS – JTDC Population

<sup>\*</sup>Age, Gender and Race for Criminal Court population (N=1) is not represented in this report.