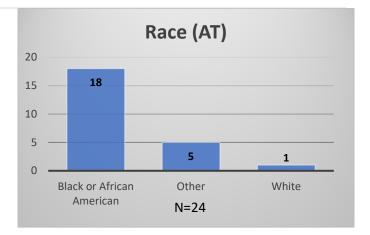

## Daily Data Dashboard – February 16, 2024 Demographics for JTDC Population Friday Morning Midnight Count

Total # of probation Involved youth<sup>1</sup>: 1,352











<sup>&</sup>lt;sup>1</sup> Probation Active: Any youth who is pending sentencing with an active social history, has been formally placed on probation or supervision with Cook County Juvenile Probation on the date of the report.

Data sources: cFive Supervisor – Probation Population and RMIS – JTDC Population

<sup>\*</sup>Age, Gender and Race for Criminal Court population (N=1) is not represented in this report.

## Daily Data Dashboard – February 16, 2024 Demographics for JTDC Population Friday Morning Midnight Count