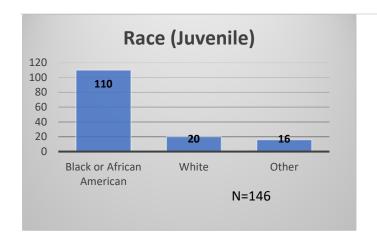

## Daily Data Dashboard – February 16, 2024 Demographics for JTDC Population Friday Morning Midnight Count

Total # of probation Involved youth<sup>1</sup>: 1,352











<sup>&</sup>lt;sup>1</sup> Probation Active: Any youth who is pending sentencing with an active social history, has been formally placed on probation or supervision with Cook County Juvenile Probation on the date of the report.

Data sources: cFive Supervisor – Probation Population and RMIS – JTDC Population

<sup>\*</sup>Age, Gender and Race for Criminal Court population (N=1) is not represented in this report.

## Daily Data Dashboard – February 16, 2024 Demographics for JTDC Population Friday Morning Midnight Count