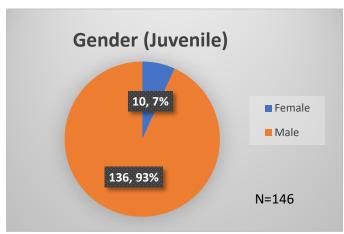

## Daily Data Dashboard – February 16, 2024 Demographics for JTDC Population Friday Morning Midnight Count

Total # of probation Involved youth<sup>1</sup>: 1,352

<sup>&</sup>lt;sup>1</sup> Probation Active: Any youth who is pending sentencing with an active social history, has been formally placed on probation or supervision with Cook County Juvenile Probation on the date of the report.

Data sources: cFive Supervisor – Probation Population and RMIS – JTDC Population

<sup>\*</sup>Age, Gender and Race for Criminal Court population (N=1) is not represented in this report.