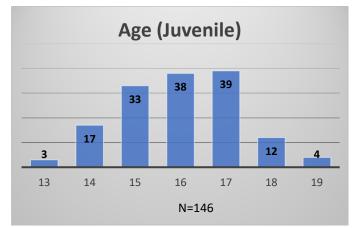

## Daily Data Dashboard – February 16, 2024 Demographics for JTDC Population Friday Morning Midnight Count

Total # of probation Involved youth<sup>1</sup>: 1,352

<sup>&</sup>lt;sup>1</sup> Probation Active: Any youth who is pending sentencing with an active social history, has been formally placed on probation or supervision with Cook County Juvenile Probation on the date of the report.

Data sources: cFive Supervisor – Probation Population and RMIS – JTDC Population

<sup>\*</sup>Age, Gender and Race for Criminal Court population (N=1) is not represented in this report.