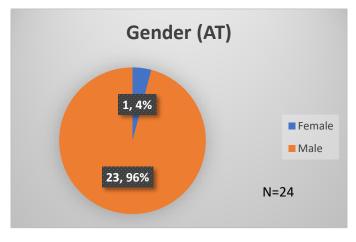

## Daily Data Dashboard – February 16, 2024 Demographics for JTDC Population Friday Morning Midnight Count

Total # of probation Involved youth<sup>1</sup>: 1,352











<sup>&</sup>lt;sup>1</sup> Probation Active: Any youth who is pending sentencing with an active social history, has been formally placed on probation or supervision with Cook County Juvenile Probation on the date of the report.

Data sources: cFive Supervisor – Probation Population and RMIS – JTDC Population

<sup>\*</sup>Age, Gender and Race for Criminal Court population (N=1) is not represented in this report.

## Daily Data Dashboard – February 16, 2024 Demographics for JTDC Population Friday Morning Midnight Count