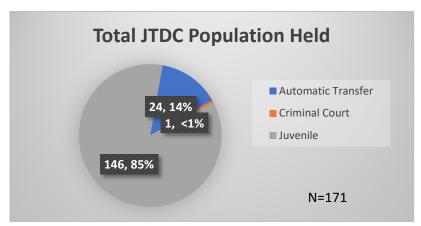

## Daily Data Dashboard – February 16, 2024 Demographics for JTDC Population Friday Morning Midnight Count

Total # of probation Involved youth<sup>1</sup>: 1,352

<sup>&</sup>lt;sup>1</sup> Probation Active: Any youth who is pending sentencing with an active social history, has been formally placed on probation or supervision with Cook County Juvenile Probation on the date of the report.

Data sources: cFive Supervisor – Probation Population and RMIS – JTDC Population

<sup>\*</sup>Age, Gender and Race for Criminal Court population (N=1) is not represented in this report.